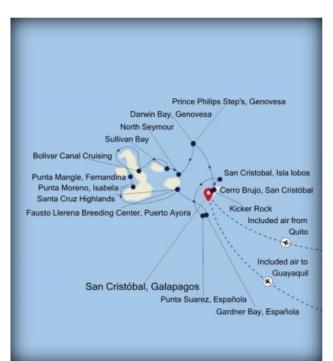

## 7 Day Galapagos Cruise

San Cristóbal to San Cristóbal Silver Origin

Port-to-Port (From US\$10,100 p.p. up)

FLEXIBILITY - ALL INCLUSIVE

- Pre cruise hotel
- Charter flight from Quito to San Cristóbal
- Food and beverages
- Butler service
- Expedition gear
- Shore excursions with Zodiacs
- Charter flight from San Cristóbal to Guayaquil

| ALÁPAGOS EXPEDITIONS |           |        |               |               | <b>\$1,500</b><br>SAVINGS PER GUEST<br>WITH PORT-TO-PORT |
|----------------------|-----------|--------|---------------|---------------|----------------------------------------------------------|
| SHIP                 | DATE      | NIGHTS | FROM          | TO            | USD                                                      |
| Silver Origin        | 14 Dec 24 | 7      | San Cristóbal | San Cristóbal | \$10,100                                                 |
| Silver Origin        | 8 Feb 25  | 7      | San Cristóbal | San Cristóbal | \$11,400                                                 |
| Silver Origin        | 22 Feb 25 | 7      | San Cristóbal | San Cristóbal | \$11,400                                                 |
| Silver Origin        | 14 Jun 25 | 7      | San Cristóbal | San Cristóbal | \$12,200                                                 |
| Silver Origin        | 13 Dec 25 | 7      | San Cristóbal | San Cristóbal | \$12,000                                                 |